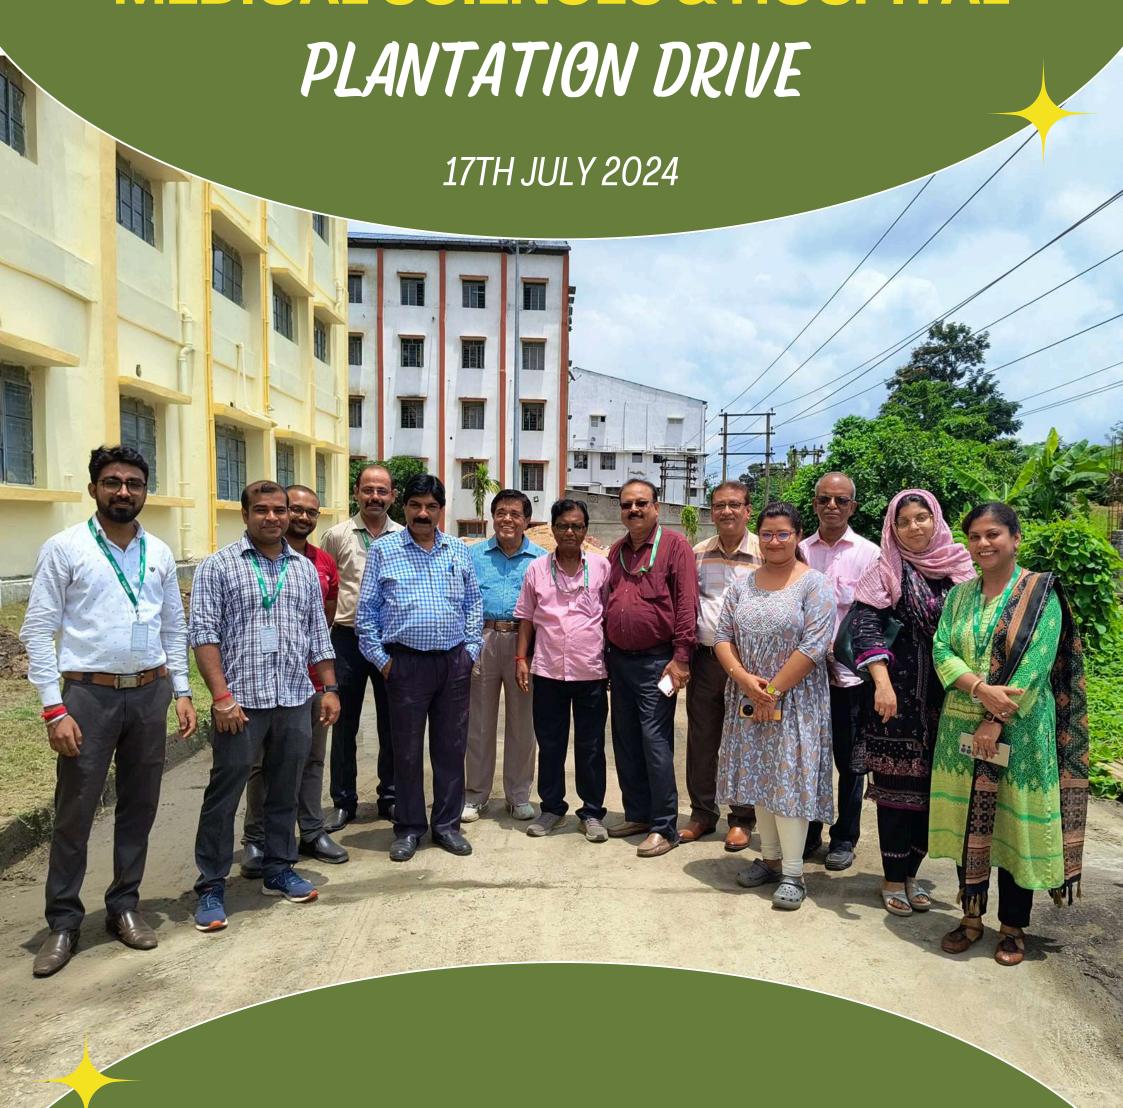

## GIMSH PLANTATION DRIVE

WITH AN AIM TO INCREASE THE GREEN COVER AND TO PROMOTE A CLEAN ECOSYSTEM, A PLANTATION DRIVE WAS UNDERTAKEN ON 17TH JULY, 2024 AT THE CAMPUS OF GOURI DEVI INSTITUTE OF MEDICAL SCIENCES & HOSPITAL .PROF. DR. SUBODH KUMAR BHATTACHARYA (DEAN & PRINCIPAL), PROF. DR. SUMOHAN BISWAS (MEDICAL SUPERINTENDENT) WITH HIS TEAM OF FACULTIES AND MANAGEMENT PERSONNEL LAUNCHED THE CAMPAIGN BY PLANTING SAPLINGS IN THE PREMISES OF GIMSH.