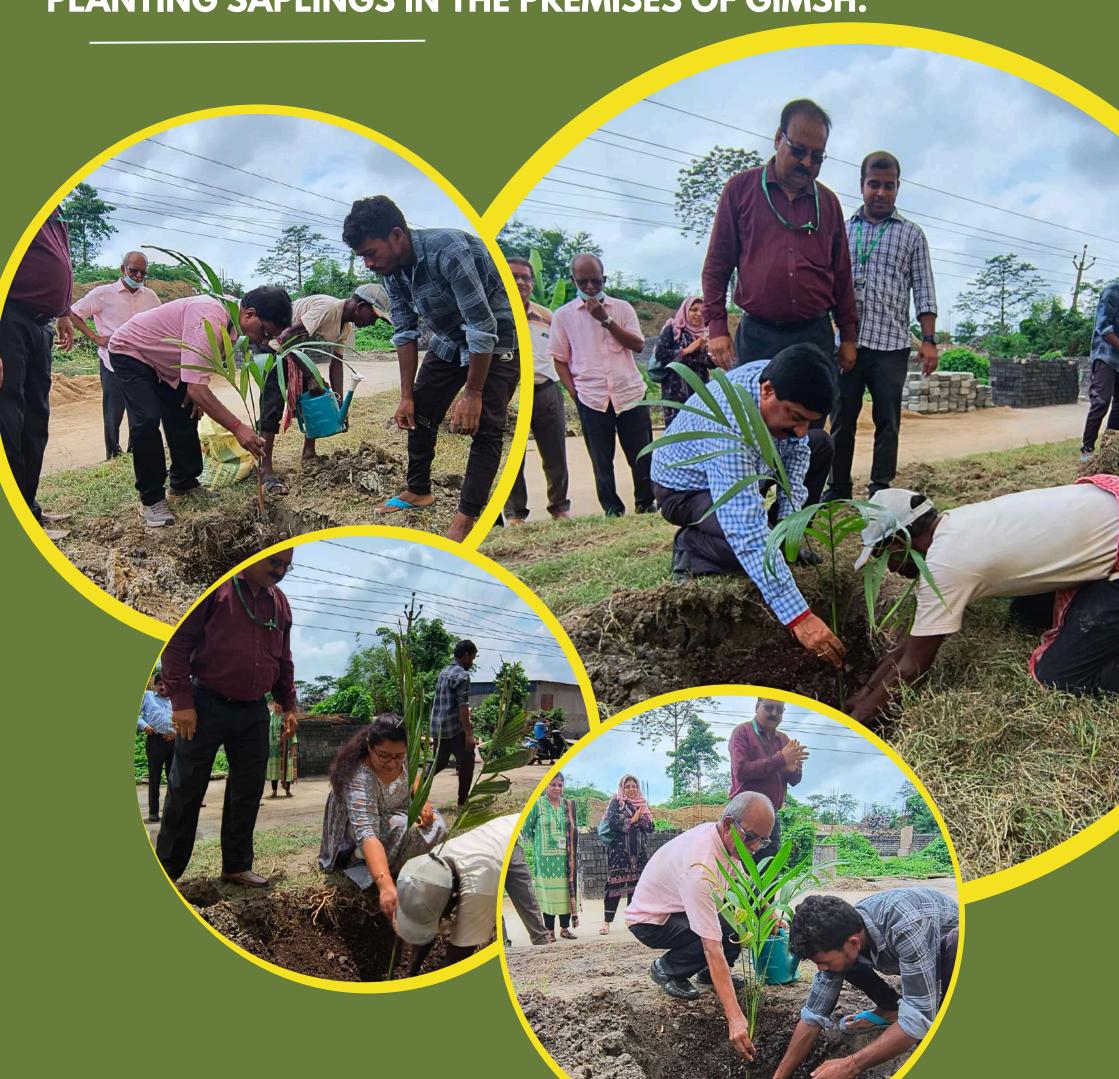

## GIMSH PLANTATION DRIVE

WITH AN AIM TO INCREASE THE GREEN COVER AND TO PROMOTE A CLEAN ECOSYSTEM, A PLANTATION DRIVE WAS UNDERTAKEN ON 17TH JULY, 2024 AT THE CAMPUS OF GOURI DEVI INSTITUTE OF MEDICAL SCIENCES & HOSPITAL .PROF. DR. SUBODH KUMAR BHATTACHARYA (DEAN & PRINCIPAL), PROF. DR. SUMOHAN BISWAS (MEDICAL SUPERINTENDENT) WITH HIS TEAM OF FACULTIES AND MANAGEMENT PERSONNEL LAUNCHED THE CAMPAIGN BY PLANTING SAPLINGS IN THE PREMISES OF GIMSH.